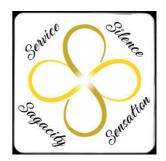

- For access to the source: (sacred space of all possibilities)
  - 4 breaths: silence enters
  - 4 breaths: sensation dominates
  - 4 breaths: sagacity flows
  - 4 breaths: I put myself into service
  - Take a deep breath and on the exhale dive to the center of a double 8 at the point of light to cross it and reach the source. (see logo)